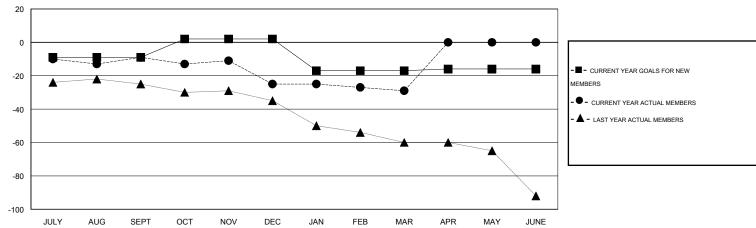

#### GOALS AND ACTUAL MEMBERS CUMULATIVE

| DROPPED CLUBS: 1  |    | 17 CLUBS OF 41 ADDED 1 OR MORE | GENDER DISTRIBUTION  |              |     |
|-------------------|----|--------------------------------|----------------------|--------------|-----|
|                   |    | NEW MEMBERS                    | MALE                 | 502 (68.67%) |     |
| DROPPED MEMBERS   |    |                                | FEMALE               | 229 (31.33%) |     |
| DECEASED          | 8  | CLICK HERE FOR HEALTH          |                      |              | 162 |
| CLUB CANCELLED 14 |    | ASSESSMENT DATA                | FAMILY UNIT MEMBERS  |              |     |
| OTHER             | 49 |                                | HEAD OF HOUSEHOLD    |              | 78  |
| TOTAL             | 71 |                                | NON-HEAD OF HOUSEHOL | 84           |     |